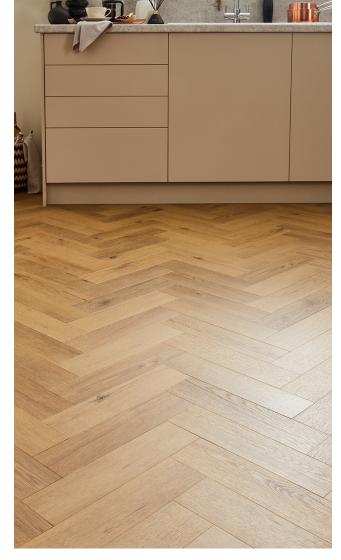

## Signature Herringbone

Natural Honey Oak

Infuse your home with luxurious style with our Asenso Signature Herringbone range. Expertly manufactured with our innovative Pro Guard protective coating, this floor benefits from being waterproof, hardwearing and functional for use around the home. Boasting realistic knot and grain detailing, you can enjoy the elegant beauty of solid wood but without the hassle! What's even better, the Signature range can be mixed and matched with other Asenso ranges and even incorporate contrasting feature strips for endless design possibilities. Upgrade your space with the luxurious look and functionality of Asenso Signature Herringbone.