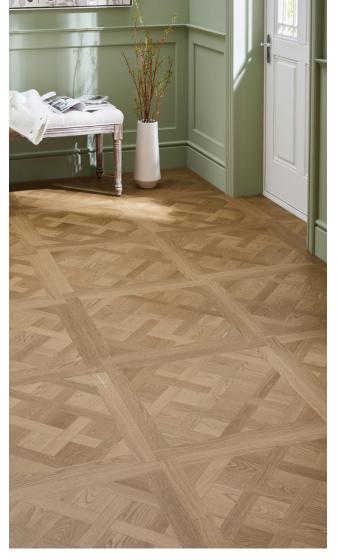

## Signature Versailles

Meadow Oak

Discover the charm and resilience of Asenso Signature Versailles Tiles, the perfect flooring choice for those who desire both beauty and practicality. Asenso Signature Versailles offers the timeless look of a traditional French parquet. Waterproof, scratch-resistant, and incredibly easy to maintain, making it perfect choice for busy households. With two stunning designs to choose from you can effortlessly enhance any room in your home. The range can be mixed and matched with other Asenso ranges and even incorporate contrasting feature strips for endless design possibilities.