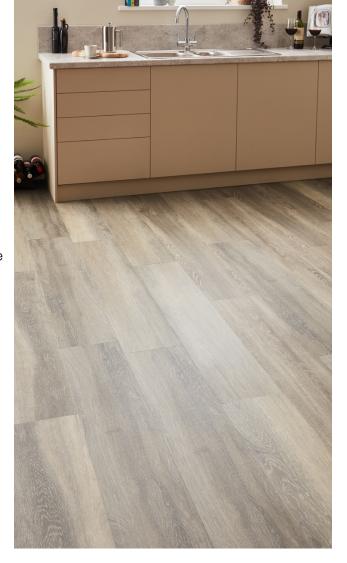

## Elegance

Sandy Cove Oak

Enjoy the timeless beauty of solid wood with the unbeatable performance of Asenso. Crafted with realistic knots and grain patterns, each plank in the Elegance range offers the authentic look of hardwood. But unlike real wood, Elegance flooring boasts superior protection thanks to our innovative Pro Guard finish. This makes it waterproof, scratch-resistant, and easy to maintain, perfect for any room in your home. Upgrade your space with the luxurious look and functionality of Asenso Elegance. The range can be mixed and matched with other Asenso ranges and even incorporate contrasting feature strips for endless design possibilities.