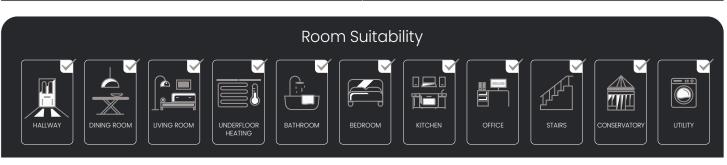

| Installation Guidance            | Properties          |  |
|----------------------------------|---------------------|--|
| Fitting System                   | Glue Down           |  |
| Recommended Adhesive             | Asenso Adhesive Pro |  |
| Expansion Gap                    | 1–3mm               |  |
| Suitable For Underfloor Heating? | Yes - Maximum 27ºC  |  |