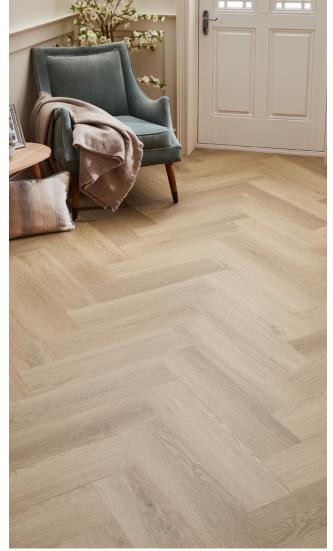

## **Royal Herringbone**

Johannes Oak

Discover the charm and resilience of Asenso Royal Herringbone, the perfect flooring choice for those who desire both beauty and practicality. Asenso Royal Herringbone offers the timeless look of natural wood. It's waterproof, scratch-resistant, and incredibly easy to maintain, making it the perfect choice for busy households. With a wide range of stunning designs you can effortlessly enhance any room in your home. The range can be mixed and matched with other Asenso ranges and even incorporate contrasting feature strips for endless design possibilities.