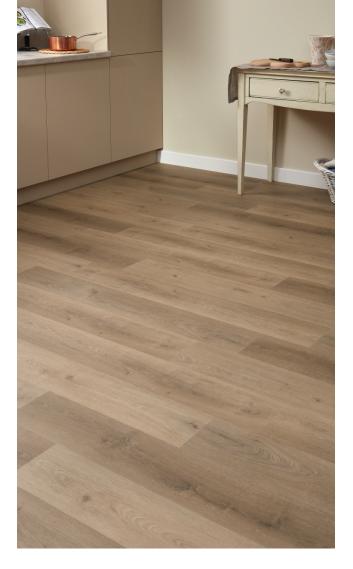

## Signature

Oyster Oak

Achieve the beauty of solid wood but with all the benefits that Asenso flooring has to offer. Expertly manufactured with our innovative Pro Guard protective coating, the Signature range is equipped to deal with the comings and goings of a busy family home. Benefiting from being 100% waterproof, hardwearing and functional for use around the home. Offering realistic knot and grain detailing, you can enjoy the elegant beauty of solid wood but without the hassle! What's even better, the Signature range can be mixed and matched with other Asenso ranges and even incorporate contrasting feature strips for endless design possibilities.